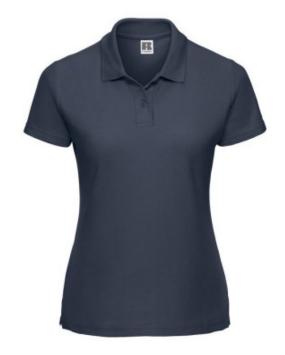

# **RUSSELL FEMALE CLASSIC POLYCOTTON POLO**

## **Specification**

RUSSELL women's CLASSIC POLYCOTTON POLO made from a single double yarn from which it produces fine and strong pike material. Classic stitching on the side, collar and shoulder reinforcements, double stitch along the shoulders, bottom and around the armpits, additional stitching around the ruffles, two buttons colored T-shirt, spare button Polo dark tee XS